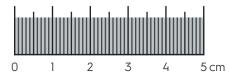

As a first step check the size of the printed paper. This guide is in A4 size, so **please measure the print size validator on the right side** with a ruler after printinging. If it fits, then you can measure your ring size in an easy way.

## **Print Size Validator**