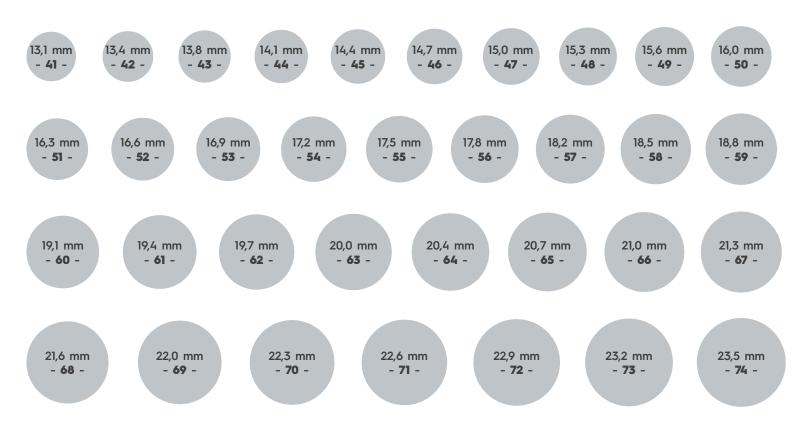

## Measure Your Own Ring

Place your own ring on the circles below, and use them to determine its size. It's important to **measure the inside diameter of your ring** to the circles. If you buy a much wider ring from the webshop than the jewelry you use for the measurement, then round up instead; while if you buy a thinner piece, round down.

Please note that the following sizes only apply to the ring sizes available at the webshop of Glatt Jewelry. Other brands or jewelers may define their ring sizes differently.